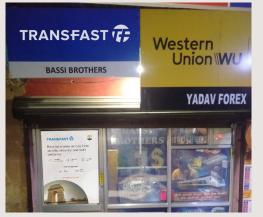

## Transfast Cash Payout Acceptance Mark

FOR USE BY RSPS AT RSP LOCATIONS WHICH ALLOW FOR TRANSFAST BRANDED CASH PAYOUT TO BENEFICIARIES

A cash payout acceptance mark used at receive-side partner locations where beneficiaries can pick up Transfast-branded cash payouts.

Please refer to the pages that follow for specific guidance on cash payout acceptance mark use.

## Key rules governing brand use in the RSP experience

The Transfast cash payout acceptance mark should only be used to signal the ability to pick up a Transfast-branded cash payout at that location. The mark should not be used to promote or advertise services other than Transfastbranded cash payout enabled by the RSP. The Transfast cash payout acceptance mark must always be used in conjunction with the RSP brand name and/or logo. It should be clear to the beneficiary that the RSP is responsible for processing and providing the Transfast-branded cash payout. The Transfast mark should never appear in isolation.