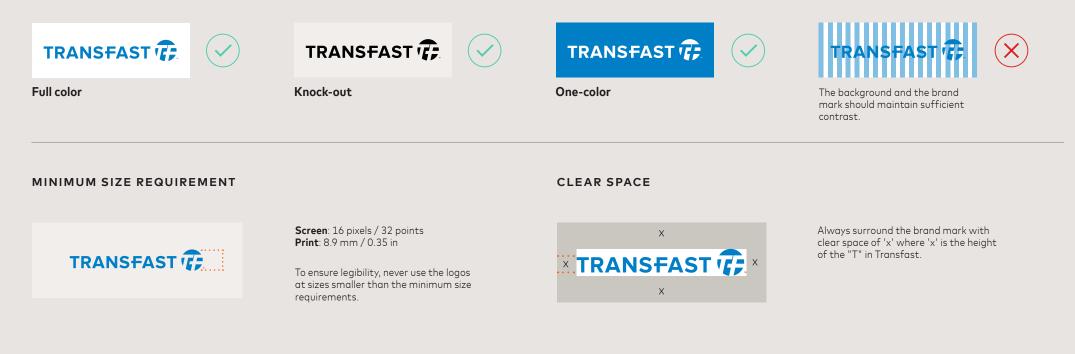

## Key rules governing brand use in the RSP experience

The Transfast cash payout acceptance mark should only be used to signal the ability to pick up a Transfast-branded cash payout at that location. The mark should not be used to promote or advertise services other than Transfastbranded cash payout enabled by the RSP. The Transfast cash payout acceptance mark must always be used in conjunction with the RSP brand name and/or logo. It should be clear to the beneficiary that the RSP is responsible for processing and providing the Transfast-branded cash payout. The Transfast mark should never appear in isolation.

3

The Transfast cash payout acceptance mark may not be altered in any way. The brand mark must only be used according to the rules in the pages that follow. 4

The Transfast cash payout acceptance mark should be easily recognized by beneficiaries (or, recipient of a Transfast-branded cash payout transfer). The brand mark must be visible and prominent.

#### USE OF CASH PAYOUT ACCEPTANCE MARK